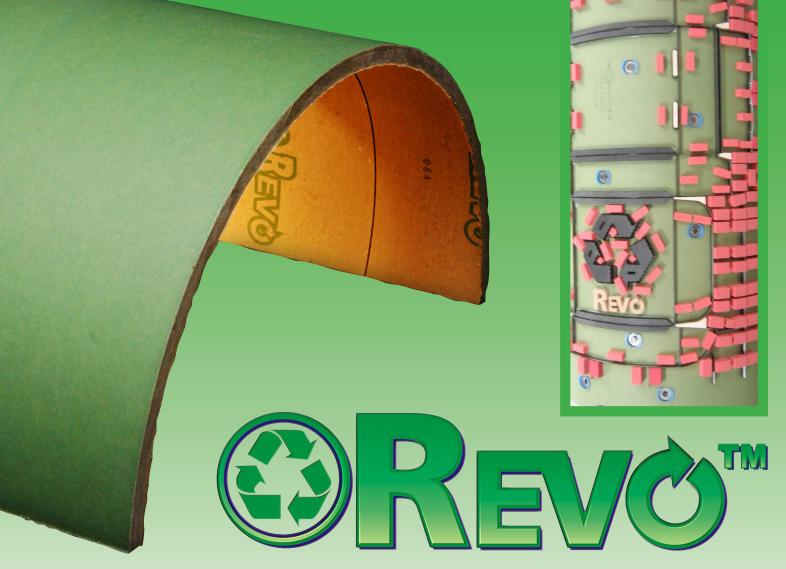

**REVO™ Dieboards** are the world's first recycled rotary dieboards, developed to offer diemakers and converters an environmentally friendly alternative to hardwood plywood.

REVO<sup>™</sup> rotary dies are durable & dimensionally stable – similar to plywood but made from recycled paper, saving precious hardwood trees and protecting the environment.

Much of the rotary tooling used in the packaging industry today is short-run, throw-away disposable tooling. By choosing REVO™ instead of plywood, corrugated converters are now saving trees and making a significant environmentally-responsible impact on our industry.

## **REVO BENEFITS**

- The world's first recycled dieboard for steel-rule rotary cutting dies.
- Saves trees & protects the environment by using recycled paper
- Ideal for a wide range of press runs.
- · Cost-effective and durable.
- A lifecycle of up to 100,000 impressions.
- Dimensional stability similar to plywood dieboards.