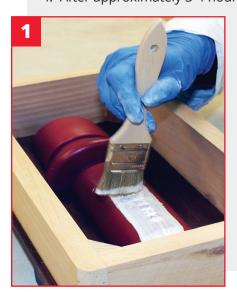

### **THE PROCESS** Upon sealing and applying appropriate release:

- 1. Brush Repro Surface Coat on model and apply additional coats at 'almost tack-free' stage.
- 2. Combine Repro Laminating Resin with chopped fiberglass strand.
- 3. Apply fiberglass strand and resin mixture behind surface coat.
- 4. After approximately 3-4 hours, demold tool when cured.