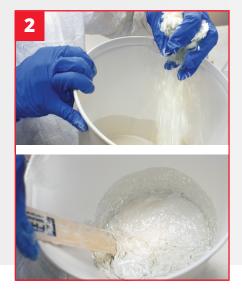

### **THE PROCESS** Upon sealing and applying appropriate release:

- 1. Brush Repro Surface Coat on model and apply additional coats at 'almost tack-free' stage.
- 2. Combine Repro Laminating Resin with chopped fiberglass strand.
- 3. Apply fiberglass strand and resin mixture behind surface coat.
- 4. After approximately 3-4 hours, demold tool when cured.