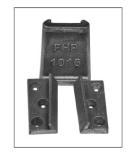

## **PHP Ductile Iron Core Box Clamps**

- Heavy Duty
- Cast Ductile Iron

• Simple 3-Piece Tapered Dovetail Design

Assembly: Fasten left and right components to core box and use center section to draw halves tightly together.

**Ordering Information** 

| Item<br>Number | Description                             |
|----------------|-----------------------------------------|
| 177516         | Dovetail 4" Core Box Clamps Center Only |
| 177517         | Dovetail 4" Core Box Clamps Left Only   |
| 177518         | Dovetail 4" Core Box Clamps Right Only  |